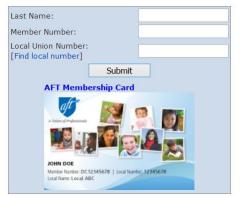

#### AFT Members Only Account Setup Need Help

Member Number and Local Union Number are located on your AFT Membership Card.

If you do not have a membership card, click the blue *Need Help* link, enter in information and request a replacement card.