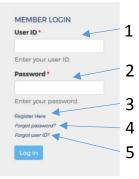

# http://mift2144.mi.aft.org/

On website homepage scroll down to the Member Login Area on the right hand side of the website. Follow directions below.

- 1. User ID: enter in AFT Member Benefits username
- 2. Password: enter in AFT Member Benefits password
- 3. Register Here: If you do not have AFT Member Benefits account (see below)
- 4. Forgot Password: click if you forgot your AFT Member Benefits password. (see below)
- 5. Forgot user ID: click if you forgot your AFT Member Benefits user ID